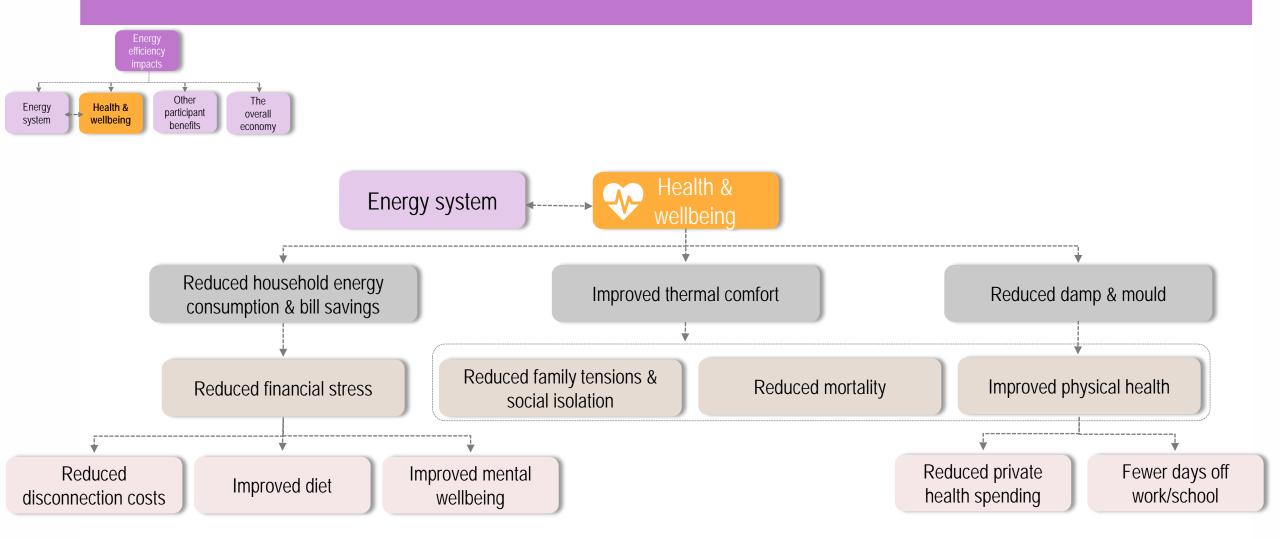

PRESENTATION TO: ECA HOUSING SUMMIT

05 SEPTEMBER 2018

# HOUSING AND HEALTH OUTCOMES



PRESENTER:
MARIANNE LOUREY

LOCATION SYDNEY

### THE MULTIPLE IMPACTS OF ENERGY EFFICIENCY



### HEALTH AND WELLBEING IMPACTS



#### IMPACT FRAMEWORK COMPONENTS

Evidence of causal link

The theoretical foundation for the impact and the strength of the supporting empirical evidence

Materiality of impact

Relative magnitude of the impact (in programs where impact is expected to occur)

Robust methodology

Degree to which well established research protocols exist

**Robust estimates** 

The number of robust studies from which to draw estimates

Transferability of estimates

Whether existing estimates are transferable to an Australian context

## HEALTH AND WELLBEING IMPACTS

|                                            | /                       | /                     |                       | /                   | /                            |
|--------------------------------------------|-----------------------